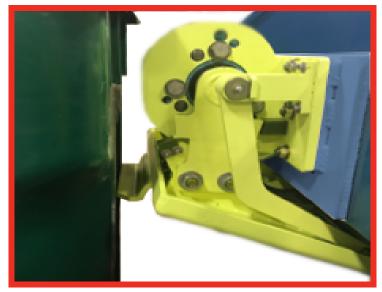

## THE ROTAC® BEAST

BY MICROMATIC

- LIFTS 800 LBS AT 3000 PSI
  Industry leading 27,000 in/lbs torque at 3000 psi
- ➤ QWIK-TIP COMPATIBLE

  Tipper tucks away to accommodate Qwik-Tip kick-bar setups for dual commercial & residential routes
- MOUNTING VERSATILITY

  Allows for a range of mounting heights from 35-41" to accommodate a variety of truck chassis heights
- CART COMPATABILITY Designed for carts with US 2-Bar; ANSI Z245.60-2008, Type B and 3/4 Yard Domestic Carts
- MADE IN THE USA Manufactured, assembled and tested in BERNE, INDIANA