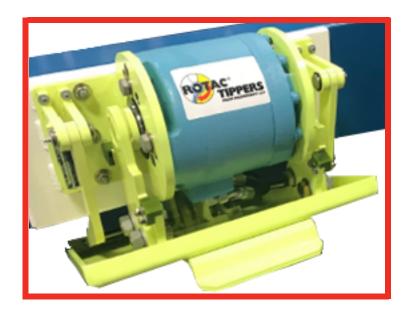

## THE ROTAC® BEAST

BY MICROMATIC

- LIFTS 800 LBS AT 3000 PSI
  Industry leading 27,000 in/lbs torque at 3000 psi
- ➤ QWIK-TIP COMPATIBLE

  Tipper tucks away to accommodate Qwik-Tip kick-bar setups for dual commercial & residential routes
- MOUNTING VERSATILITY

  Allows for a range of mounting heights from 35-41" to accommodate a variety of truck chassis heights
- CART COMPATABILITY Designed for carts with US 2-Bar; ANSI Z245.60-2008, Type B and 3/4 Yard Domestic Carts
- MADE IN THE USA Manufactured, assembled and tested in BERNE, INDIANA