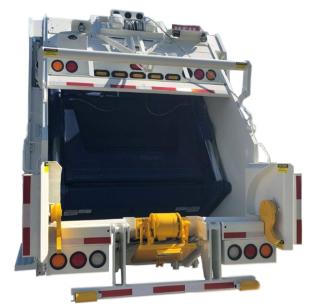

**QWIK-TIP Rear Load Truck** 

THE ROTAC® BEAST TIPPER IS THE ONLY CART TIPPER ON THE MARKET TO FEATRE THE MICROMATIC ROTAC® ROTARY VANE ACTUATOR - ITS SIMPLE YET EFFICIENT DESIGN FEATURES ONLY ONE MOVING PART!